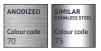

## PRODUCT DATA:

| Item code:          | 51-421-70, 51-422-70, 51-423-70, 51-421-75, 51-422-75, 51-423-75 |
|---------------------|------------------------------------------------------------------|
| Item Description:   | Towel holder for horizontal track                                |
| Length:             | 30 cm, 45 cm, 60cm.                                              |
| Dimensions:         | NA                                                               |
| Includes:           | NA                                                               |
| Туре:               | NA                                                               |
| Flexibility:        | Sideways adjustable, Removable.                                  |
| Adjustability:      | NA                                                               |
| Materials:          | Aluminium.                                                       |
| Finish:             | Anodized, Similar stainless steel.                               |
| Colour:             | NA                                                               |
| Max loading weight: | NA                                                               |
| Max user weight:    | NA                                                               |
| Country of Origin:  | Italy.                                                           |