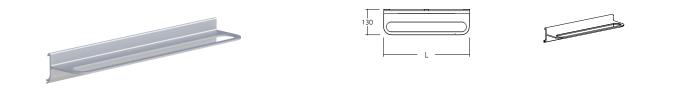

## TECHNICAL DATA SHEET

51-421/2/3-\* Towel holder for horizontal track

TOP

PERSPECTIVE

∮<sup>−115</sup>− 4,5

FRONT

SIDE

## PRODUCT DATA:

| Item code:          | 51-421-70, 51-422-70, 51-423-70, 51-421-75, 51-422-75, 51-423-75 |
|---------------------|------------------------------------------------------------------|
| Item Description:   | Towel holder for horizontal track                                |
| Length:             | 30 cm, 45 cm, 60cm.                                              |
| Dimensions:         | NA                                                               |
| Includes:           | NA                                                               |
| Туре:               | NA                                                               |
| Flexibility:        | Sideways adjustable, Removable.                                  |
| Adjustability:      | NA                                                               |
| Materials:          | Aluminium.                                                       |
| Finish:             | Anodized, Similar stainless steel.                               |
| Colour:             | NA                                                               |
| Max loading weight: | NA                                                               |
| Max user weight:    | NA                                                               |
| Country of Origin:  | Italy.                                                           |