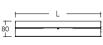

## PRODUCT DATA:

| Item code:          | 51-421-70, 51-422-70, 51-423-70, 51-421-75, 51-422-75, 51-423-75 |
|---------------------|------------------------------------------------------------------|
| Item Description:   | Towel holder for horizontal track                                |
| Length:             | 30 cm, 45 cm, 60cm.                                              |
| Dimensions:         | NA                                                               |
| Includes:           | NA                                                               |
| Туре:               | NA                                                               |
| Flexibility:        | Sideways adjustable, Removable.                                  |
| Adjustability:      | NA                                                               |
| Materials:          | Aluminium.                                                       |
| Finish:             | Anodized, Similar stainless steel.                               |
| Colour:             | NA                                                               |
| Max loading weight: | NA                                                               |
| Max user weight:    | NA                                                               |
| Country of Origin:  | Italy.                                                           |