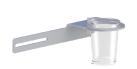

## 45-601R/L-\* Glass toothbrush holder for washbasin brackets

TOP PERSPECTIVE

FRONT SIDE

## PRODUCT DATA:

**Item code:** 45-601R-70, 45-601L-70, 45-601R-75, 45-601L-75 **Item Description:** Glass toothbrush holder for washbasin brackets.

Length: NA
Dimensions: NA
Includes: NA
Type: NA

BACK

**Flexibility:** Fixed, Sideways adjustable.