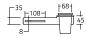

## 45-601R/L-\* Glass toothbrush holder for washbasin brackets

TOP PERSPECTIVE

FRONT SIDE

## PRODUCT DATA:

**Item code:** 45-601R-70, 45-601L-70, 45-601R-75, 45-601L-75 **Item Description:** Glass toothbrush holder for washbasin brackets.

Length: NA
Dimensions: NA
Includes: NA
Type: NA

BACK

**Flexibility:** Fixed, Sideways adjustable.