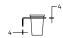

## 45-601R/L-\* Glass toothbrush holder for washbasin brackets

TOP PERSPECTIVE

FRONT SIDE