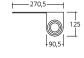

## 45-601R/L-\* Glass toothbrush holder for washbasin brackets

TOP PERSPECTIVE

FRONT SIDE

## PRODUCT DATA:

**Item code:** 45-601R-70, 45-601L-70, 45-601R-75, 45-601L-75 **Item Description:** Glass toothbrush holder for washbasin brackets.

Length: NA
Dimensions: NA
Includes: NA
Type: NA

BACK

**Flexibility:** Fixed, Sideways adjustable.