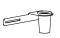

## 45-601R/L-\* Glass toothbrush holder for washbasin brackets

TOP PERSPECTIVE

FRONT SIDE

## PRODUCT DATA:

**Item code:** 45-601R-70, 45-601L-70, 45-601R-75, 45-601L-75 **Item Description:** Glass toothbrush holder for washbasin brackets.

Length: NA
Dimensions: NA
Includes: NA
Type: NA

BACK

**Flexibility:** Fixed, Sideways adjustable.