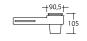

## 45-601R/L-\* Glass toothbrush holder for washbasin brackets

TOP PERSPECTIVE

FRONT SIDE