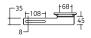

## 45-501R/L-\* **Glass soap holder**for washbasin brackets

TOP PERSPECTIVE

FRONT SIDE

## PRODUCT DATA:

**Item code:** 45-501R-70, 45-501L-70, 45-501R-75, 45-501L-75

**Item Description:** Glass soap holderfor washbasin brackets

Length: NA
Dimensions: NA
Includes: NA
Type: NA

A BACK

**Flexibility:** Fixed, Sideways adjustable. **Adjustability:** NA