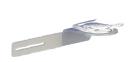

## 45-501R/L-\* **Glass soap holder**for washbasin brackets

TOP PERSPECTIVE

FRONT SIDE

## PRODUCT DATA:

**Item code:** 45-501R-70, 45-501L-70, 45-501R-75, 45-501L-75

**Item Description:** Glass soap holderfor washbasin brackets

Length: NA
Dimensions: NA
Includes: NA
Type: NA

A BACK

**Flexibility:** Fixed, Sideways adjustable. **Adjustability:** NA