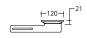

## 45-501R/L-\* **Glass soap holder**for washbasin brackets

TOP PERSPECTIVE

FRONT SIDE

## PRODUCT DATA:

**Item code:** 45-501R-70, 45-501L-70, 45-501R-75, 45-501L-75

**Item Description:** Glass soap holderfor washbasin brackets

Length: NA
Dimensions: NA
Includes: NA
Type: NA

A BACK

**Flexibility:** Fixed, Sideways adjustable. **Adjustability:** NA