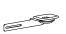

## 45-501R/L-\* **Glass soap holder**for washbasin brackets

TOP PERSPECTIVE

FRONT SIDE

## PRODUCT DATA:

**Item code:** 45-501R-70, 45-501L-70, 45-501R-75, 45-501L-75

**Item Description:** Glass soap holderfor washbasin brackets

Length: NA
Dimensions: NA
Includes: NA
Type: NA

A BACK

**Flexibility:** Fixed, Sideways adjustable. **Adjustability:** NA