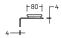

## 45-501R/L-\* **Glass soap holder**for washbasin brackets

TOP PERSPECTIVE

FRONT SIDE

## PRODUCT DATA:

**Item code:** 45-501R-70, 45-501L-70, 45-501R-75, 45-501L-75

**Item Description:** Glass soap holderfor washbasin brackets

Length: NA
Dimensions: NA
Includes: NA
Type: NA

A BACK

**Flexibility:** Fixed, Sideways adjustable. **Adjustability:** NA