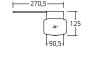

## 45-501R/L-\* **Glass soap holder**for washbasin brackets

TOP PERSPECTIVE

FRONT SIDE

## PRODUCT DATA:

**Item code:** 45-501R-70, 45-501L-70, 45-501R-75, 45-501L-75

**Item Description:** Glass soap holderfor washbasin brackets

Length: NA
Dimensions: NA
Includes: NA
Type: NA

A BACK

**Flexibility:** Fixed, Sideways adjustable. **Adjustability:** NA