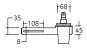

## PRODUCT DATA:

+90.5+ 163

Item code:45-401R-70, 45-401L-70, 45-401R-75, 45-401L-75Item Description:Glass soap dispenser for washbasin brackets

Length: NA
Dimensions: NA
Includes: NA
Type: NA

NA BACK

**Flexibility:** Fixed, Sideways adjustable. **Adjustability:** NA