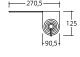

## PRODUCT DATA:

+90.5+ 163

Item code:45-401R-70, 45-401L-70, 45-401R-75, 45-401L-75Item Description:Glass soap dispenser for washbasin brackets

Length: NA
Dimensions: NA
Includes: NA
Type: NA

NA BACK

**Flexibility:** Fixed, Sideways adjustable. **Adjustability:** NA