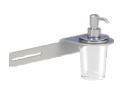

## 45-401R/L-\* Glass soap dispenser for washbasin brackets

TOP PERSPECTIVE

FRONT SIDE

## PRODUCT DATA:

+90.5+ 163

Item code:45-401R-70, 45-401L-70, 45-401R-75, 45-401L-75Item Description:Glass soap dispenser for washbasin brackets

Length: NA
Dimensions: NA
Includes: NA
Type: NA

NA BACK

**Flexibility:** Fixed, Sideways adjustable. **Adjustability:** NA