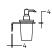

## 45-401R/L-\* Glass soap dispenser for washbasin brackets

TOP PERSPECTIVE

FRONT SIDE

## PRODUCT DATA:

+90.5+ 163

Item code:45-401R-70, 45-401L-70, 45-401R-75, 45-401L-75Item Description:Glass soap dispenser for washbasin brackets

Length: NA
Dimensions: NA
Includes: NA
Type: NA

NA BACK

**Flexibility:** Fixed, Sideways adjustable. **Adjustability:** NA