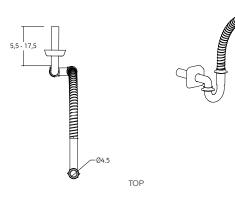

## 45-102-00 Flexible waste system for washbasins

PERSPECTIVE

SIDE

BACK

## PRODUCT DATA:

**Item code:** 45-102-00

**Item Description:** Flexible waste system for washbasins.

Length: NA
Dimensions: NA
Includes: NA

**Type:** Without drain system.

Flexibility: NA
Adjustability: NA