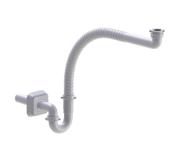

## 45-102-00 Flexible waste system for washbasins

PERSPECTIVE

SIDE

BACK

## PRODUCT DATA:

**Item code:** 45-102-00

**Item Description:** Flexible waste system for washbasins.

Length: NA
Dimensions: NA
Includes: NA

**Type:** Without drain system.

Flexibility: NA
Adjustability: NA