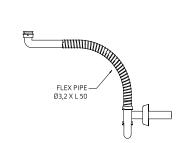

## 45-102-00 Flexible waste system for washbasins

PERSPECTIVE

SIDE

BACK

## PRODUCT DATA:

**Item code:** 45-102-00

**Item Description:** Flexible waste system for washbasins.

Length: NA
Dimensions: NA
Includes: NA

**Type:** Without drain system.

Flexibility: NA
Adjustability: NA