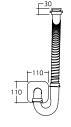

## 45-102-00 Flexible waste system for washbasins

PERSPECTIVE

SIDE

BACK

## PRODUCT DATA:

**Item code:** 45-102-00

**Item Description:** Flexible waste system for washbasins.

Length: NA
Dimensions: NA
Includes: NA

**Type:** Without drain system.

Flexibility: NA
Adjustability: NA