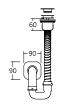

## 45-101-00 Flexible waste system for washbasins

TOP

PERSPECTIVE

FRONT SIDE

## PRODUCT DATA:

**Item code:** 45-101-00

**Item Description:** Flexible waste system for washbasins.

Length: NA
Dimensions: NA
Includes: NA

**Type:** With drain system.

Flexibility: NA Adjustability: NA

Materials: Polypropylene, PVC, brass.