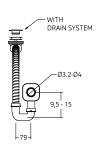

## 45-101-00 Flexible waste system for washbasins

TOP

PERSPECTIVE

FRONT SIDE

## PRODUCT DATA:

**Item code:** 45-101-00

**Item Description:** Flexible waste system for washbasins.

Length: NA
Dimensions: NA
Includes: NA

**Type:** With drain system.

Flexibility: NA Adjustability: NA

Materials: Polypropylene, PVC, brass.