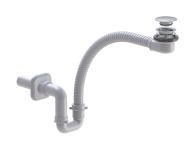

## 45-101-00 Flexible waste system for washbasins

TOP

PERSPECTIVE

FRONT SIDE

## PRODUCT DATA:

**Item code:** 45-101-00

**Item Description:** Flexible waste system for washbasins.

Length: NA
Dimensions: NA
Includes: NA

**Type:** With drain system.

Flexibility: NA Adjustability: NA

Materials: Polypropylene, PVC, brass.