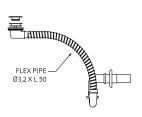

## 45-101-00 Flexible waste system for washbasins

TOP

PERSPECTIVE

FRONT SIDE

## PRODUCT DATA:

**Item code:** 45-101-00

**Item Description:** Flexible waste system for washbasins.

Length: NA
Dimensions: NA
Includes: NA

**Type:** With drain system.

Flexibility: NA Adjustability: NA

Materials: Polypropylene, PVC, brass.