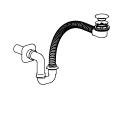

## 45-101-00 Flexible waste system for washbasins

TOP

PERSPECTIVE

FRONT SIDE

## PRODUCT DATA:

**Item code:** 45-101-00

**Item Description:** Flexible waste system for washbasins.

Length: NA
Dimensions: NA
Includes: NA

**Type:** With drain system.

Flexibility: NA Adjustability: NA

Materials: Polypropylene, PVC, brass.