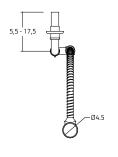

## 45-101-00 Flexible waste system for washbasins

TOP

PERSPECTIVE

FRONT SIDE

## PRODUCT DATA:

**Item code:** 45-101-00

**Item Description:** Flexible waste system for washbasins.

Length: NA
Dimensions: NA
Includes: NA

**Type:** With drain system.

Flexibility: NA Adjustability: NA

Materials: Polypropylene, PVC, brass.