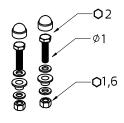

## PRODUCT DATA:

**Item code:** 42-2K0-02

**Item Description:** Washbasin fixing kit for adjustable washbasin brackets.

**Length:** NA **Dimensions:** NA

**Includes:** Screws, nuts, washer and white covers.