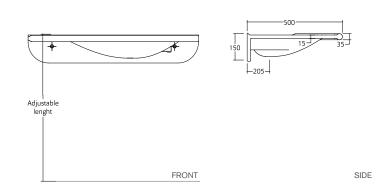

## PRODUCT DATA:

**Item code:** 42-205-00, 42-206-00

**Item Description:** Angular ergonomic washbasin - Right, 100 cm - Solid surface.

**Length:** 100 cm

**Dimensions:** 100cm x 56cm x 15cm

Includes: NA

**Type:** With overflow hole, without overflow hole.

**Flexibility:** Fixed. **Adjustability:** NA

Materials: Solid Surface.

Finish: NA

Colour: \*White

Max loading weight: NA

Max user weight: NA

Country of Origin: Italy.

BACK