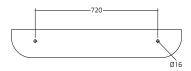

## PRODUCT DATA:

**Item code:** 42-205-00, 42-206-00

**Item Description:** Angular ergonomic washbasin - Right, 100 cm - Solid surface.

**Length:** 100 cm

**Dimensions:** 100cm x 56cm x 15cm

Includes: NA

**Type:** With overflow hole, without overflow hole.