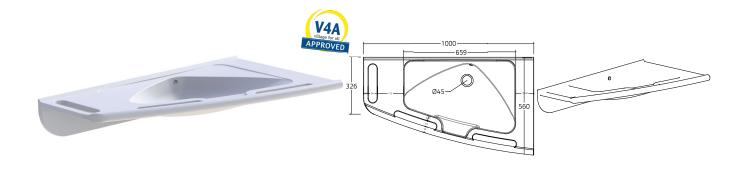

## Angular ergonomic washbasin - Right,

100 cm - Solid surface

TOP PERSPECTIVE

## PRODUCT DATA:

**Item code:** 42-205-00, 42-206-00

**Item Description:** Angular ergonomic washbasin - Right, 100 cm - Solid surface.

**Length:** 100 cm

**Dimensions:** 100cm x 56cm x 15cm

Includes: NA

**Type:** With overflow hole, without overflow hole.

**Flexibility:** Fixed. **Adjustability:** NA

Materials: Solid Surface.

Finish: NA

Colour: \*White

Max loading weight: NA

Max user weight: NA

Country of Origin: Italy.

BACK