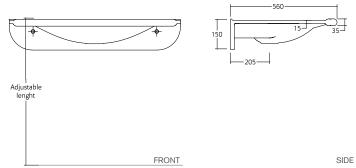

## PRODUCT DATA:

9 9

**Item code:** 42-203-00, 42-204-00

**Item Description:** Ergonomic washbasin, 90 cm Solid surface.

**Length:** 90 cm

**Dimensions:** 90cm x 56cm x 15cm

Includes: NA

**Type:** With overflow hole, without overflow hole.

**Flexibility:** Fixed. **Adjustability:** NA

Materials: Solid Surface.

Finish: NA
Colour: \*White
Max loading weight: NA
Max user weight: NA
Country of Origin: Italy.

BACK

<sup>\*</sup>The above data cannot be binding, Profilo Smart Ltd. reserves itself the right to make technical or aesthetic modifications without notice at any time. PROFILO SMART LTD. Guinness Enterprise Centre, Taylor's Lane, Dublin, D08, Ireland. Phone: +353 (0)1 687 4074 Email: info@profilosmart.com