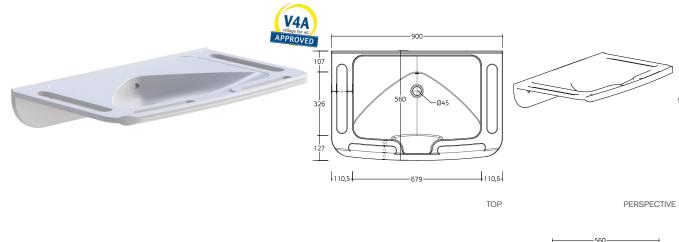

## PRODUCT DATA:

9 9

**Item code:** 42-203-00, 42-204-00

**Item Description:** Ergonomic washbasin, 90 cm Solid surface.

**Length:** 90 cm

**Dimensions:** 90cm x 56cm x 15cm

Includes: NA

**Type:** With overflow hole, without overflow hole.

**Flexibility:** Fixed. **Adjustability:** NA

Materials: Solid Surface.

Finish: NA
Colour: \*White
Max loading weight: NA
Max user weight: NA
Country of Origin: Italy.

BACK

<sup>\*</sup>The above data cannot be binding, Profilo Smart Ltd. reserves itself the right to make technical or aesthetic modifications without notice at any time. PROFILO SMART LTD. Guinness Enterprise Centre, Taylor's Lane, Dublin, D08, Ireland. Phone: +353 (0)1 687 4074 Email: info@profilosmart.com