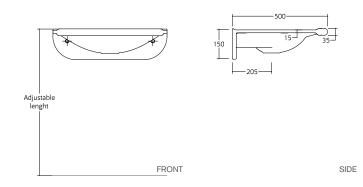

## PRODUCT DATA:

**Item code:** 42-201-00, 42-202-00

**Item Description:** Ergonomic washbasin, 60 cm Solid surface.

**Length:** 60 cm

**Dimensions:** 60cm x 50cm x 15cm

Includes: NA

**Type:** With overflow hole, without overflow hole.

Flexibility: Fixed.

Adjustability: NA

Materials: Solid Surface.

Finish: NA
Colour: \*White
Max loading weight: NA
Max user weight: NA
Country of Origin: Italy.

Ø16

BACK

<sup>\*</sup>The above data cannot be binding, Profilo Smart Ltd. reserves itself the right to make technical or aesthetic modifications without notice at any time. PROFILO SMART LTD. Guinness Enterprise Centre, Taylor's Lane, Dublin, D08, Ireland. Phone: +353 (0)1 687 4074 Email: info@profilosmart.com