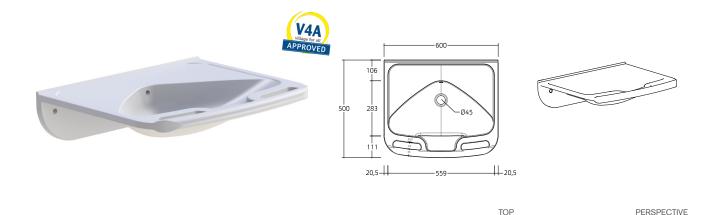

## PRODUCT DATA:

**Item code:** 42-201-00, 42-202-00

**Item Description:** Ergonomic washbasin, 60 cm Solid surface.

**Length:** 60 cm

**Dimensions:** 60cm x 50cm x 15cm

Includes: NA

**Type:** With overflow hole, without overflow hole.

Flexibility: Fixed.

Adjustability: NA

Materials: Solid Surface.

Finish: NA
Colour: \*White
Max loading weight: NA
Max user weight: NA
Country of Origin: Italy.

Ø16

BACK

<sup>\*</sup>The above data cannot be binding, Profilo Smart Ltd. reserves itself the right to make technical or aesthetic modifications without notice at any time. PROFILO SMART LTD. Guinness Enterprise Centre, Taylor's Lane, Dublin, D08, Ireland. Phone: +353 (0)1 687 4074 Email: info@profilosmart.com