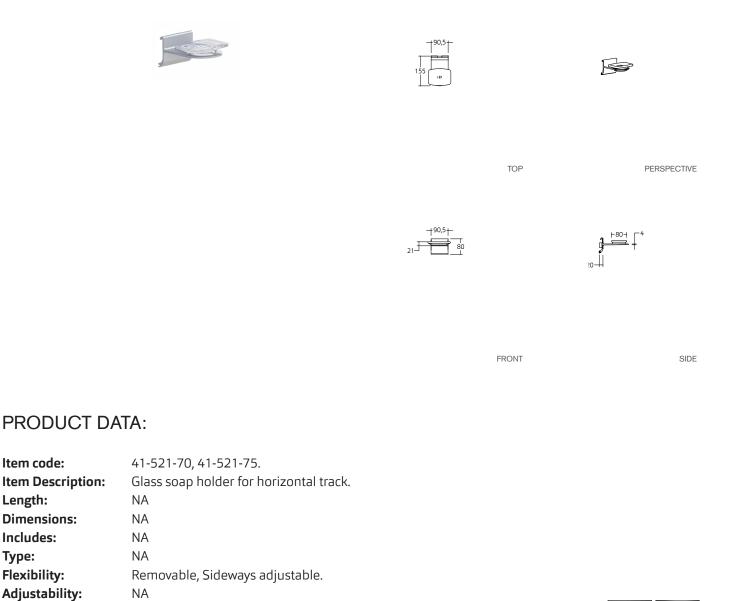

## **TECHNICAL DATA SHEET**

41-521-\* **Glass soap holder** for horizontal track

Item code:

**Dimensions:** 

Length:

Includes:

**Flexibility:** 

Materials:

Finish:

Colour:

Adjustability:

Max loading weight: NA

Max user weight:

**Country of Origin:** 

Aluminium, Glass.

NA

NA

Italy.

Anodized, Similar stainless steel.

Type:

\*The above data cannot be binding, Profilo Smart Ltd. reserves itself the right to make technical or aesthetic modifications without notice at any time. PROFILO SMART LTD. Guinness Enterprise Centre, Taylor's Lane, Dublin, D08, Ireland. Phone: +353 (0)1 687 4074 Email: info@profilosmart.com