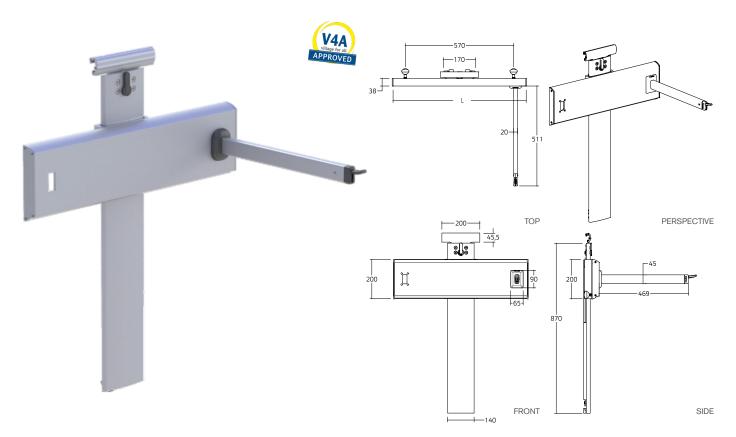

## 41-181-\* **Zero-Gravity. Washbasin bracket for horizontal track,** height and sideways adjustable

## PRODUCT DATA:

| Item code:<br>Item Description: | 41-181-70, 41-182-70, 41-183-70, 41-181-75, 41-182-75, 41-183-75.<br>Zero-Gravity. Washbasin bracket for horiz. track, h. /sideways adjust. |
|---------------------------------|---------------------------------------------------------------------------------------------------------------------------------------------|
| Length:                         | 70cm, 100cm, 110cm.                                                                                                                         |
| Dimensions:                     | NA                                                                                                                                          |
| Includes:                       | NA                                                                                                                                          |
| Туре:                           | NA                                                                                                                                          |
| Flexibility:                    | Removable, Height and sideways adjustable.                                                                                                  |
| Adjustability:                  | Zero-gravity. Adjustable.                                                                                                                   |
| Materials:                      | Aluminium, ABS, Stainless Steel, Nylon.                                                                                                     |
| Finish:                         | Anodized, Similar stainless steel.                                                                                                          |
| Colour:                         | NA                                                                                                                                          |
| Max loading weight:             | NA                                                                                                                                          |
| Max user weight:                | 150 kg - 330 lbs/1m                                                                                                                         |
| Country of Origin:              | Italy.                                                                                                                                      |