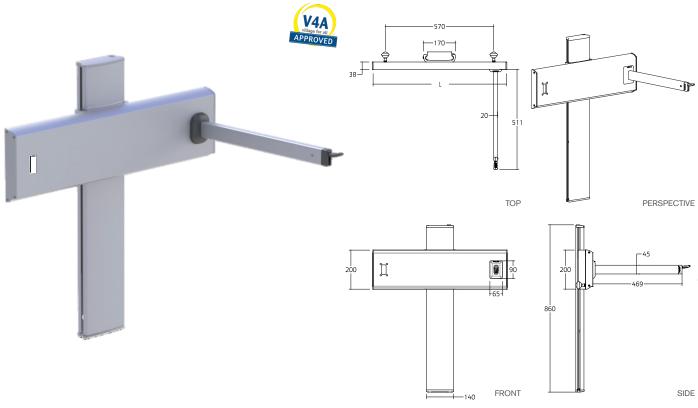

## PRODUCT DATA:

**Item code:** 41-171-70, 41-172-70, 41-173-70, 41-171-75, 41-172-75, 41-173-75. **Item Description:** Zero-Gravity. Wall mounted washbasin bracket, height adjustable.

**Length:** 70cm, 100cm, 110cm.

Dimensions:NAIncludes:NAType:NA

**Flexibility:** Fixed, Height adjustable **Adjustability:** Zero-gravity. Adjustable.

Materials:Aluminium, ABS, Stainless Steel, Nylon.Finish:Anodized, Similar stainless steel.

Colour: NA Max loading weight: NA

Max user weight: 150 kg - 330 lbs/1m

Country of Origin: Italy.

<sup>\*</sup>The above data cannot be binding, Profilo Smart Ltd. reserves itself the right to make technical or aesthetic modifications without notice at any time. PROFILO SMART LTD. Guinness Enterprise Centre, Taylor's Lane, Dublin, D08, Ireland. Phone: +353 (0)1 687 4074 Email: info@profilosmart.com