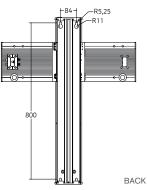

## PRODUCT DATA:

**Item code:** 41-171-70, 41-172-70, 41-173-70, 41-171-75, 41-172-75, 41-173-75. **Item Description:** Zero-Gravity. Wall mounted washbasin bracket, height adjustable.

**Length:** 70cm, 100cm, 110cm.

Dimensions:NAIncludes:NAType:NA

**Flexibility:** Fixed, Height adjustable **Adjustability:** Zero-gravity. Adjustable.

Materials:Aluminium, ABS, Stainless Steel, Nylon.Finish:Anodized, Similar stainless steel.