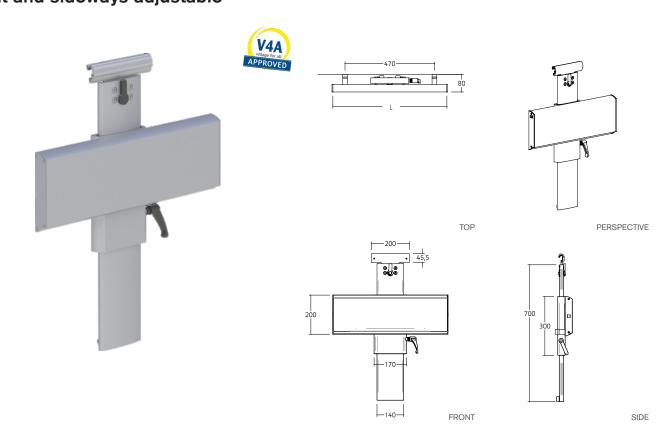

## 41-141-\*

Washbasin bracket for horizontal track height and sideways adjustable

## PRODUCT DATA:

| Item code:<br>Item Description: | 41-141-70, 41-142-70, 41-143-70, 41-141-75, 41-142-75, 41-143-75.<br>Washbasin bracket for horiz. track height and sideways adjustable. |
|---------------------------------|-----------------------------------------------------------------------------------------------------------------------------------------|
| Length:                         | NA                                                                                                                                      |
| Dimensions:                     | 60cm, 90cm, 100cm.                                                                                                                      |
| Includes:                       | NA                                                                                                                                      |
| Туре:                           | NA                                                                                                                                      |
| Flexibility:                    | NA                                                                                                                                      |
| Adjustability:                  | Removable, Height and sideways adjustable.                                                                                              |
| Materials:                      | Manually adjustable.                                                                                                                    |
| Finish:                         | Aluminium, ABS, Stainless Steel, Nylon.                                                                                                 |
| Colour:                         | Anodized, Similar stainless steel.                                                                                                      |
| Max loading weight:             | NA                                                                                                                                      |
| Max user weight:                | 150 kg - 330 lbs/1m                                                                                                                     |
| Country of Origin:              | Italy.                                                                                                                                  |