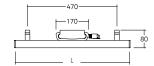

## PRODUCT DATA:

**Item code:** 41-131-70, 41-132-70, 41-133-70, 41-131-75, 41-132-75, 41-133-75.

**Item Description:** Wall mounted washbasin bracket, height adjustable.

**Length:** 60cm, 90cm, 100cm.

Dimensions:NAIncludes:NAType:NA