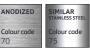

**Flexibility:** Fixed, Height adjustable **Adjustability:** Manually adjustable.

Materials:Aluminium, ABS, Stainless Steel, Nylon.Finish:Anodized, Similar stainless steel.

**Colour:** NA **Max loading weight:** NA