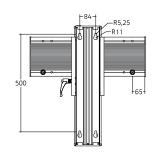

## 41-131-\* Wall mounted washbasin bracket height adjustable

TOP

PERSPECTIVE

SIDE

## PRODUCT DATA:

**Item code:** 41-131-70, 41-132-70, 41-133-70, 41-131-75, 41-132-75, 41-133-75.

**Item Description:** Wall mounted washbasin bracket, height adjustable.

**Length:** 60cm, 90cm, 100cm.

Dimensions:NAIncludes:NAType:NA