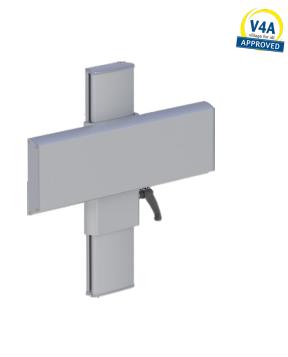

## 41-131-\* Wall mounted washbasin bracket height adjustable

TOP

PERSPECTIVE

SIDE

## PRODUCT DATA:

**Item code:** 41-131-70, 41-132-70, 41-133-70, 41-131-75, 41-132-75, 41-133-75.

**Item Description:** Wall mounted washbasin bracket, height adjustable.

**Length:** 60cm, 90cm, 100cm.

Dimensions:NAIncludes:NAType:NA

**Flexibility:** Fixed, Height adjustable **Adjustability:** Manually adjustable.

Materials:Aluminium, ABS, Stainless Steel, Nylon.Finish:Anodized, Similar stainless steel.

**Colour:** NA **Max loading weight:** NA

Max user weight: 150 kg - 330 lbs/1m

Country of Origin: Italy.

BACK

<sup>\*</sup>The above data cannot be binding, Profilo Smart Ltd. reserves itself the right to make technical or aesthetic modifications without notice at any time. PROFILO SMART LTD. Guinness Enterprise Centre, Taylor's Lane, Dublin, D08, Ireland. Phone: +353 (0)1 687 4074 Email: info@profilosmart.com