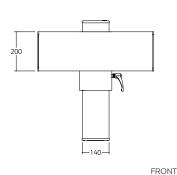

## PRODUCT DATA:

**Item code:** 41-131-70, 41-132-70, 41-133-70, 41-131-75, 41-132-75, 41-133-75.

**Item Description:** Wall mounted washbasin bracket, height adjustable.

**Length:** 60cm, 90cm, 100cm.

Dimensions:NAIncludes:NAType:NA