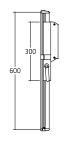

## 41-131-\* Wall mounted washbasin bracket height adjustable

TOP

PERSPECTIVE

SIDE

## PRODUCT DATA:

**Item code:** 41-131-70, 41-132-70, 41-133-70, 41-131-75, 41-132-75, 41-133-75.

**Item Description:** Wall mounted washbasin bracket, height adjustable.

**Length:** 60cm, 90cm, 100cm.

Dimensions:NAIncludes:NAType:NA