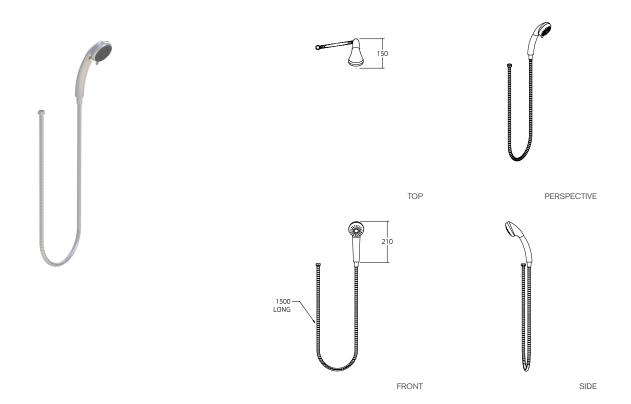

## PRODUCT DATA:

| Item code:          | 35-201-75                                          |                            |
|---------------------|----------------------------------------------------|----------------------------|
| Item Description:   | Shower head with adjustable jet and flexible hose. |                            |
| Length:             | 150cm                                              |                            |
| Dimensions:         | NA                                                 |                            |
| Includes:           | NA                                                 |                            |
| Туре:               | NA                                                 | BACK                       |
| Flexibility:        | NA                                                 |                            |
| Adjustability:      | NA                                                 |                            |
| Materials:          | Aluminium, ABS, Stainless Steel, Nylon, Brass.     | SIMILAR<br>STAINLESS STEEL |
| Finish:             | Similar stainless steel.                           | Colour code<br>75          |
| Colour:             | NA                                                 |                            |
| Max loading weight: | NA                                                 |                            |
| Max user weight:    | NA                                                 |                            |
| Country of Origin:  | Italy.                                             | CE 5 SYEAR<br>GUARANTEE    |