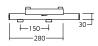

## 32-221-\* Shower mixer support for horizontal track, with running water connectors, sideways adjustable

TOP

PERSPECTIVE

FRONT SIDE

## PRODUCT DATA:

**Item code:** 32-221-70, 32-221-75

**Item Description:** Shower mixer support for horizontal track, with running water connectors, sideways adjustable.

Length:NADimensions:NAIncludes:NAType:NA