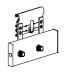

## 32-221-\* Shower mixer support for horizontal track, with running water connectors, sideways adjustable

TOP

PERSPECTIVE

FRONT SIDE

## PRODUCT DATA:

**Item code:** 32-221-70, 32-221-75

**Item Description:** Shower mixer support for horizontal track, with running water connectors, sideways adjustable.

Length:NADimensions:NAIncludes:NAType:NA