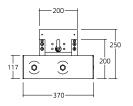

## 32-221-\* Shower mixer support for horizontal track, with running water connectors, sideways adjustable

TOP

PERSPECTIVE

FRONT SIDE

## PRODUCT DATA:

**Item code:** 32-221-70, 32-221-75

**Item Description:** Shower mixer support for horizontal track, with running water connectors, sideways adjustable.

Length:NADimensions:NAIncludes:NAType:NA