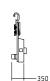

## 32-221-\* Shower mixer support for horizontal track, with running water connectors, sideways adjustable

TOP

PERSPECTIVE

FRONT SIDE

## PRODUCT DATA:

**Item code:** 32-221-70, 32-221-75

**Item Description:** Shower mixer support for horizontal track, with running water connectors, sideways adjustable.

Length:NADimensions:NAIncludes:NAType:NA