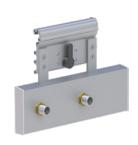

## 32-221-\* Shower mixer support for horizontal track, with running water connectors, sideways adjustable

TOP

PERSPECTIVE

FRONT SIDE

## PRODUCT DATA:

**Item code:** 32-221-70, 32-221-75

**Item Description:** Shower mixer support for horizontal track, with running water connectors, sideways adjustable.

Length:NADimensions:NAIncludes:NAType:NA

**Flexibility:** Removable, Sideways adjustable.

**Adjustability:** NA

Materials: Aluminium, Stainless steel, ABS, Nylon, XL EXTRALIGHT®

**Finish:** Anodized, Similar stainless steel.

Colour: NA
Max loading weight: NA
Max user weight: NA
Country of Origin: Italy.