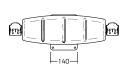

## 32-102-\*-A/C Wall mounted backrest & armrest

PERSPECTIVE

FRONT SIDE

## PRODUCT DATA:

**Item code:** 32-102-\*-A, 32-102-\*-C

**Item Description:** Wall mounted backrest & armrest.

Length: NA
Dimensions: NA
Includes: NA
Type: NA
Flexibility: Fixed.
Adjustability: NA

Materials: Aluminium, Stainless steel, ABS, Nylon, XL EXTRALIGHT®