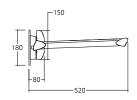

## 32-102-\*-A/C Wall mounted backrest & armrest

PERSPECTIVE

FRONT SIDE

## PRODUCT DATA:

**Item code:** 32-102-\*-A, 32-102-\*-C

**Item Description:** Wall mounted backrest & armrest.

Length: NA
Dimensions: NA
Includes: NA
Type: NA
Flexibility: Fixed.
Adjustability: NA

Materials: Aluminium, Stainless steel, ABS, Nylon, XL EXTRALIGHT®