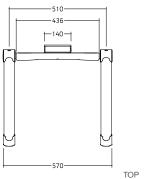

## 32-102-\*-A/C Wall mounted backrest & armrest

PERSPECTIVE

FRONT SIDE

## PRODUCT DATA:

**Item code:** 32-102-\*-A, 32-102-\*-C

**Item Description:** Wall mounted backrest & armrest.

Length: NA
Dimensions: NA
Includes: NA
Type: NA
Flexibility: Fixed.
Adjustability: NA

Materials: Aluminium, Stainless steel, ABS, Nylon, XL EXTRALIGHT®

**Finish:** Anodized, Similar stainless steel. **Colour:** \*White; red; blue; black; dark grey.

Max loading weight: NA

Max user weight: 150 kg - 330 lbs/1m

Country of Origin: Italy.

RED BLUE Colour code
Colour code
10