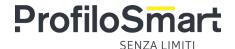

## 32-102-\*-A/C Wall mounted backrest & armrest

PERSPECTIVE

FRONT SIDE

## PRODUCT DATA:

**Item code:** 32-102-\*-A, 32-102-\*-C

**Item Description:** Wall mounted backrest & armrest.

Length: NA
Dimensions: NA
Includes: NA
Type: NA
Flexibility: Fixed.
Adjustability: NA

Materials: Aluminium, Stainless steel, ABS, Nylon, XL EXTRALIGHT®

**Finish:** Anodized, Similar stainless steel. **Colour:** \*White; red; blue; black; dark grey.

Max loading weight: NA

Max user weight: 150 kg - 330 lbs/1m

Country of Origin: Italy.

RED BLUE Colour code
Colour code
10