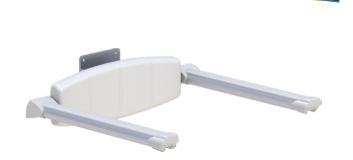

## 32-102-\*-A/C Wall mounted backrest & armrest

PERSPECTIVE

FRONT SIDE

## PRODUCT DATA:

**Item code:** 32-102-\*-A, 32-102-\*-C

**Item Description:** Wall mounted backrest & armrest.

Length: NA
Dimensions: NA
Includes: NA
Type: NA
Flexibility: Fixed.
Adjustability: NA

Materials: Aluminium, Stainless steel, ABS, Nylon, XL EXTRALIGHT®

**Finish:** Anodized, Similar stainless steel. **Colour:** \*White; red; blue; black; dark grey.

Max loading weight: NA

Max user weight: 150 kg - 330 lbs/1m

Country of Origin: Italy.

RED BLUE Colour code
Colour code
10