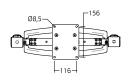

## 32-102-\*-A/C Wall mounted backrest & armrest

PERSPECTIVE

FRONT SIDE

## PRODUCT DATA:

**Item code:** 32-102-\*-A, 32-102-\*-C

**Item Description:** Wall mounted backrest & armrest.

Length: NA
Dimensions: NA
Includes: NA
Type: NA
Flexibility: Fixed.
Adjustability: NA

Materials: Aluminium, Stainless steel, ABS, Nylon, XL EXTRALIGHT®