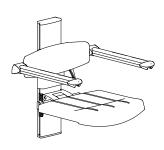

## 31-132-\*-A/C Wall mounted shower seat with backrest & armrest, height adjustable

TOP

PERSPECTIVE

-150

SIDE

## PRODUCT DATA:

| Item code:<br>Item Description:<br>Length:<br>Dimensions:<br>Includes: | 31-132-*-A, 31-132-*-C<br>Wall mounted shower seat with backrest & armrest, height a<br>NA<br>NA<br>NA | djust.   | 500               |             |                   |                            |
|------------------------------------------------------------------------|--------------------------------------------------------------------------------------------------------|----------|-------------------|-------------|-------------------|----------------------------|
| Туре:                                                                  | NA                                                                                                     |          |                   |             |                   | BACK                       |
| Flexibility:                                                           | Fixed, Height adjustable                                                                               |          |                   |             |                   |                            |
| Adjustability:                                                         | Manually adjustable.                                                                                   |          |                   |             |                   |                            |
| Materials:                                                             | Aluminium, Stainless steel, ABS, Nylon, XL EXTRALIGHT®                                                 |          |                   |             | ANODIZED          | SIMILAR<br>STAINLESS STEEL |
| Finish:                                                                | Anodized, Similar stainless steel.                                                                     |          |                   |             | Colour code<br>-A | Colour code<br>-C          |
| Colour:                                                                | *White; red; blue; black; dark grey.                                                                   | ACK      | WHITE             | RED         | BLUE              | DARK GREY                  |
| Max loading weight:                                                    | NA Cold 30                                                                                             | our code | Colour code<br>00 | Colour code | Colour code<br>20 | Colour code<br>35          |
| Max user weight:                                                       | 150 kg - 330 lbs/1m                                                                                    |          | 00                | 10          | 20                |                            |
| Country of Origin:                                                     | Italy.                                                                                                 |          |                   | CE          | <b>5</b>          | YEAR<br>JARANTEE           |