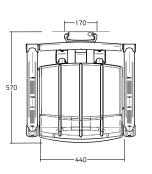

## 31-132-\*-A/C Wall mounted shower seat with backrest & armrest, height adjustable

TOP

PERSPECTIVE

-150

SIDE

## PRODUCT DATA:

| Item code:<br>Item Description:<br>Length:<br>Dimensions:<br>Includes: | 31-132-*-A, 31-132-*-C<br>Wall mounted shower seat with backrest & armrest, height a<br>NA<br>NA<br>NA | djust.   | 500               |             |                   |                            |
|------------------------------------------------------------------------|--------------------------------------------------------------------------------------------------------|----------|-------------------|-------------|-------------------|----------------------------|
| Туре:                                                                  | NA                                                                                                     |          |                   |             |                   | BACK                       |
| Flexibility:                                                           | Fixed, Height adjustable                                                                               |          |                   |             |                   |                            |
| Adjustability:                                                         | Manually adjustable.                                                                                   |          |                   |             |                   |                            |
| Materials:                                                             | Aluminium, Stainless steel, ABS, Nylon, XL EXTRALIGHT®                                                 |          |                   |             | ANODIZED          | SIMILAR<br>STAINLESS STEEL |
| Finish:                                                                | Anodized, Similar stainless steel.                                                                     |          |                   |             | Colour code<br>-A | Colour code<br>-C          |
| Colour:                                                                | *White; red; blue; black; dark grey.                                                                   | ACK      | WHITE             | RED         | BLUE              | DARK GREY                  |
| Max loading weight:                                                    | NA Cold 30                                                                                             | our code | Colour code<br>00 | Colour code | Colour code<br>20 | Colour code<br>35          |
| Max user weight:                                                       | 150 kg - 330 lbs/1m                                                                                    |          | 00                | 10          | 20                |                            |
| Country of Origin:                                                     | Italy.                                                                                                 |          |                   | CE          | <b>5</b>          | YEAR<br>JARANTEE           |