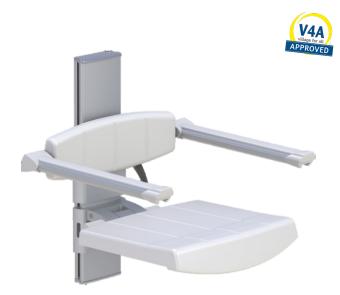

## 31-132-\*-A/C Wall mounted shower seat with backrest & armrest, height adjustable

TOP

PERSPECTIVE

-150

SIDE

## PRODUCT DATA:

| Item code:<br>Item Description:<br>Length:<br>Dimensions:<br>Includes: | 31-132-*-A, 31-132-*-C<br>Wall mounted shower seat with backrest & armrest, height a<br>NA<br>NA<br>NA | djust.   | 500               |             |                   |                            |
|------------------------------------------------------------------------|--------------------------------------------------------------------------------------------------------|----------|-------------------|-------------|-------------------|----------------------------|
| Туре:                                                                  | NA                                                                                                     |          |                   |             |                   | BACK                       |
| Flexibility:                                                           | Fixed, Height adjustable                                                                               |          |                   |             |                   |                            |
| Adjustability:                                                         | Manually adjustable.                                                                                   |          |                   |             |                   |                            |
| Materials:                                                             | Aluminium, Stainless steel, ABS, Nylon, XL EXTRALIGHT®                                                 |          |                   |             | ANODIZED          | SIMILAR<br>STAINLESS STEEL |
| Finish:                                                                | Anodized, Similar stainless steel.                                                                     |          |                   |             | Colour code<br>-A | Colour code<br>-C          |
| Colour:                                                                | *White; red; blue; black; dark grey.                                                                   | ACK      | WHITE             | RED         | BLUE              | DARK GREY                  |
| Max loading weight:                                                    | NA Cold 30                                                                                             | our code | Colour code<br>00 | Colour code | Colour code<br>20 | Colour code<br>35          |
| Max user weight:                                                       | 150 kg - 330 lbs/1m                                                                                    |          | 00                | 10          | 20                |                            |
| Country of Origin:                                                     | Italy.                                                                                                 |          |                   | CE          | <b>5</b>          | YEAR<br>JARANTEE           |