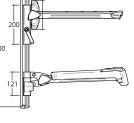

## 31-132-\*-A/C Wall mounted shower seat with backrest & armrest, height adjustable

TOP

PERSPECTIVE

-150

SIDE

## PRODUCT DATA:

| Item code:<br>Item Description:<br>Length:<br>Dimensions:<br>Includes: | 31-132-*-A, 31-132-*-C<br>Wall mounted shower seat with backrest & armrest, height a<br>NA<br>NA<br>NA | djust.   | 500               |             |                   |                            |
|------------------------------------------------------------------------|--------------------------------------------------------------------------------------------------------|----------|-------------------|-------------|-------------------|----------------------------|
| Туре:                                                                  | NA                                                                                                     |          |                   |             |                   | BACK                       |
| Flexibility:                                                           | Fixed, Height adjustable                                                                               |          |                   |             |                   |                            |
| Adjustability:                                                         | Manually adjustable.                                                                                   |          |                   |             |                   |                            |
| Materials:                                                             | Aluminium, Stainless steel, ABS, Nylon, XL EXTRALIGHT®                                                 |          |                   |             | ANODIZED          | SIMILAR<br>STAINLESS STEEL |
| Finish:                                                                | Anodized, Similar stainless steel.                                                                     |          |                   |             | Colour code<br>-A | Colour code<br>-C          |
| Colour:                                                                | *White; red; blue; black; dark grey.                                                                   | ACK      | WHITE             | RED         | BLUE              | DARK GREY                  |
| Max loading weight:                                                    | NA Cold 30                                                                                             | our code | Colour code<br>00 | Colour code | Colour code<br>20 | Colour code<br>35          |
| Max user weight:                                                       | 150 kg - 330 lbs/1m                                                                                    |          | 00                | 10          | 20                |                            |
| Country of Origin:                                                     | Italy.                                                                                                 |          |                   | CE          | <b>5</b>          | YEAR<br>JARANTEE           |