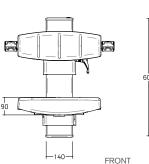

## 31-132-\*-A/C Wall mounted shower seat with backrest & armrest, height adjustable

TOP

PERSPECTIVE

-150

SIDE

## PRODUCT DATA:

| Item code:<br>Item Description:<br>Length:<br>Dimensions:<br>Includes: | 31-132-*-A, 31-132-*-C<br>Wall mounted shower seat with backrest & armrest, height a<br>NA<br>NA<br>NA | djust.   | 500               |             |                   |                            |
|------------------------------------------------------------------------|--------------------------------------------------------------------------------------------------------|----------|-------------------|-------------|-------------------|----------------------------|
| Туре:                                                                  | NA                                                                                                     |          |                   |             |                   | BACK                       |
| Flexibility:                                                           | Fixed, Height adjustable                                                                               |          |                   |             |                   |                            |
| Adjustability:                                                         | Manually adjustable.                                                                                   |          |                   |             |                   |                            |
| Materials:                                                             | Aluminium, Stainless steel, ABS, Nylon, XL EXTRALIGHT®                                                 |          |                   |             | ANODIZED          | SIMILAR<br>STAINLESS STEEL |
| Finish:                                                                | Anodized, Similar stainless steel.                                                                     |          |                   |             | Colour code<br>-A | Colour code<br>-C          |
| Colour:                                                                | *White; red; blue; black; dark grey.                                                                   | ACK      | WHITE             | RED         | BLUE              | DARK GREY                  |
| Max loading weight:                                                    | NA Cold 30                                                                                             | our code | Colour code<br>00 | Colour code | Colour code<br>20 | Colour code<br>35          |
| Max user weight:                                                       | 150 kg - 330 lbs/1m                                                                                    |          | 00                | 10          | 20                |                            |
| Country of Origin:                                                     | Italy.                                                                                                 |          |                   | CE          | <b>5</b>          | YEAR<br>JARANTEE           |