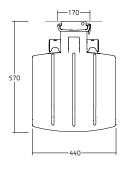

## Wall mounted shower seat

height adjustable

PERSPECTIVE

TOP

## PRODUCT DATA:

31-131-\*-A, 31-131-\*-C Item code:

**Item Description:** Wall mounted shower seat, height adjustable.

Length: NA **Dimensions:** NA **Includes:** NA Type:

Flexibility: Fixed, Height adjustable Adjustability: Manually adjustable.