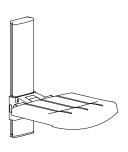

## Wall mounted shower seat

height adjustable

PERSPECTIVE

TOP

## PRODUCT DATA:

31-131-\*-A, 31-131-\*-C Item code:

**Item Description:** Wall mounted shower seat, height adjustable.

Length: NA **Dimensions:** NA **Includes:** NA Type:

Flexibility: Fixed, Height adjustable Adjustability: Manually adjustable.