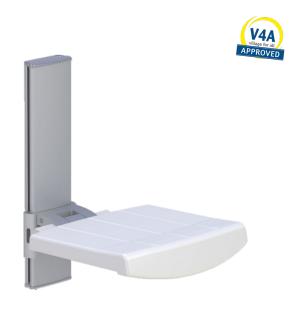

## Wall mounted shower seat

height adjustable

PERSPECTIVE

TOP

## PRODUCT DATA:

31-131-\*-A, 31-131-\*-C Item code:

**Item Description:** Wall mounted shower seat, height adjustable.

Length: NA **Dimensions:** NA **Includes:** NA Type:

Flexibility: Fixed, Height adjustable Adjustability: Manually adjustable.