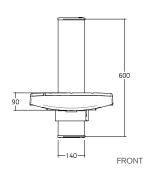

## Wall mounted shower seat

height adjustable

PERSPECTIVE

TOP

## PRODUCT DATA:

31-131-\*-A, 31-131-\*-C Item code:

**Item Description:** Wall mounted shower seat, height adjustable.

Length: NA **Dimensions:** NA **Includes:** NA Type:

Flexibility: Fixed, Height adjustable Adjustability: Manually adjustable.