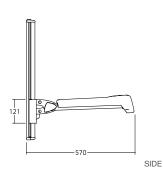

## Wall mounted shower seat

height adjustable

PERSPECTIVE

TOP

## PRODUCT DATA:

31-131-\*-A, 31-131-\*-C Item code:

**Item Description:** Wall mounted shower seat, height adjustable.

Length: NA **Dimensions:** NA **Includes:** NA Type:

Flexibility: Fixed, Height adjustable Adjustability: Manually adjustable.