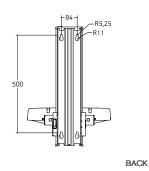

## Wall mounted shower seat

height adjustable

PERSPECTIVE

TOP

## PRODUCT DATA:

31-131-\*-A, 31-131-\*-C Item code:

**Item Description:** Wall mounted shower seat, height adjustable.

Length: NA **Dimensions:** NA **Includes:** NA Type:

Flexibility: Fixed, Height adjustable Adjustability: Manually adjustable.