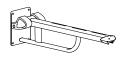

## 22-10X-\*-A/C Wall mounted lift-up arm support

TOP

PERSPECTIVE

FRONT

SIDE

BACK

**PRODUCT DATA:** 

| Item code:<br>Item Description: | 22-101-*-A/C, 22-102-*-A/C, 22-103-*-A/C<br>Wall mounted lift-up arm support. |
|---------------------------------|-------------------------------------------------------------------------------|
| Length:                         | 60cm, 75cm & 90cm.                                                            |
| Dimensions:                     | NA                                                                            |
| Includes:                       | NA                                                                            |
| Туре:                           | NA                                                                            |
| Flexibility:                    | Fixed.                                                                        |
| Adjustability:                  | NA                                                                            |
| Materials:                      | Aluminium, Stainless steel, ABS, Nylon.                                       |
| Finish:                         | Anodized, Similar stainless steel.                                            |
| Colour:                         | *White; red; blue; black; dark grey.                                          |
| Max loading weight:             | NA                                                                            |
| Max user weight:                | 150 kg - 330 lbs/1m                                                           |
| Country of Origin:              | Italy.                                                                        |