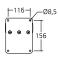

## 22-10X-\*-A/C Wall mounted lift-up arm support

TOP

PERSPECTIVE

FRONT

SIDE

BACK

**PRODUCT DATA:** 

| Item code:<br>Item Description: | 22-101-*-A/C, 22-102-*-A/C, 22-103-*-A/C<br>Wall mounted lift-up arm support. |
|---------------------------------|-------------------------------------------------------------------------------|
| Length:                         | 60cm, 75cm & 90cm.                                                            |
| Dimensions:                     | NA                                                                            |
| Includes:                       | NA                                                                            |
| Туре:                           | NA                                                                            |
| Flexibility:                    | Fixed.                                                                        |
| Adjustability:                  | NA                                                                            |
| Materials:                      | Aluminium, Stainless steel, ABS, Nylon.                                       |
| Finish:                         | Anodized, Similar stainless steel.                                            |
| Colour:                         | *White; red; blue; black; dark grey.                                          |
| Max loading weight:             | NA                                                                            |
| Max user weight:                | 150 kg - 330 lbs/1m                                                           |
| Country of Origin:              | Italy.                                                                        |