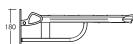

## 22-10X-\*-A/C Wall mounted lift-up arm support

TOP

PERSPECTIVE

FRONT

SIDE

BACK

**PRODUCT DATA:** 

| Item code:<br>Item Description: | 22-101-*-A/C, 22-102-*-A/C, 22-103-*-A/C<br>Wall mounted lift-up arm support. |
|---------------------------------|-------------------------------------------------------------------------------|
| Length:                         | 60cm, 75cm & 90cm.                                                            |
| Dimensions:                     | NA                                                                            |
| Includes:                       | NA                                                                            |
| Туре:                           | NA                                                                            |
| Flexibility:                    | Fixed.                                                                        |
| Adjustability:                  | NA                                                                            |
| Materials:                      | Aluminium, Stainless steel, ABS, Nylon.                                       |
| Finish:                         | Anodized, Similar stainless steel.                                            |
| Colour:                         | *White; red; blue; black; dark grey.                                          |
| Max loading weight:             | NA                                                                            |
| Max user weight:                | 150 kg - 330 lbs/1m                                                           |
| Country of Origin:              | Italy.                                                                        |