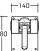

## 22-10X-\*-A/C Wall mounted lift-up arm support

TOP

PERSPECTIVE

FRONT

SIDE

BACK

**PRODUCT DATA:** 

| Item code:<br>Item Description: | 22-101-*-A/C, 22-102-*-A/C, 22-103-*-A/C<br>Wall mounted lift-up arm support. |
|---------------------------------|-------------------------------------------------------------------------------|
| Length:                         | 60cm, 75cm & 90cm.                                                            |
| Dimensions:                     | NA                                                                            |
| Includes:                       | NA                                                                            |
| Туре:                           | NA                                                                            |
| Flexibility:                    | Fixed.                                                                        |
| Adjustability:                  | NA                                                                            |
| Materials:                      | Aluminium, Stainless steel, ABS, Nylon.                                       |
| Finish:                         | Anodized, Similar stainless steel.                                            |
| Colour:                         | *White; red; blue; black; dark grey.                                          |
| Max loading weight:             | NA                                                                            |
| Max user weight:                | 150 kg - 330 lbs/1m                                                           |
| Country of Origin:              | Italy.                                                                        |