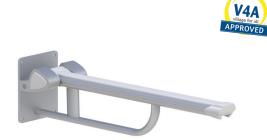

## 22-10X-\*-A/C Wall mounted lift-up arm support

TOP

PERSPECTIVE

FRONT

SIDE

BACK

**PRODUCT DATA:** 

| Item code:<br>Item Description: | 22-101-*-A/C, 22-102-*-A/C, 22-103-*-A/C<br>Wall mounted lift-up arm support. |
|---------------------------------|-------------------------------------------------------------------------------|
| Length:                         | 60cm, 75cm & 90cm.                                                            |
| Dimensions:                     | NA                                                                            |
| Includes:                       | NA                                                                            |
| Туре:                           | NA                                                                            |
| Flexibility:                    | Fixed.                                                                        |
| Adjustability:                  | NA                                                                            |
| Materials:                      | Aluminium, Stainless steel, ABS, Nylon.                                       |
| Finish:                         | Anodized, Similar stainless steel.                                            |
| Colour:                         | *White; red; blue; black; dark grey.                                          |
| Max loading weight:             | NA                                                                            |
| Max user weight:                | 150 kg - 330 lbs/1m                                                           |
| Country of Origin:              | Italy.                                                                        |