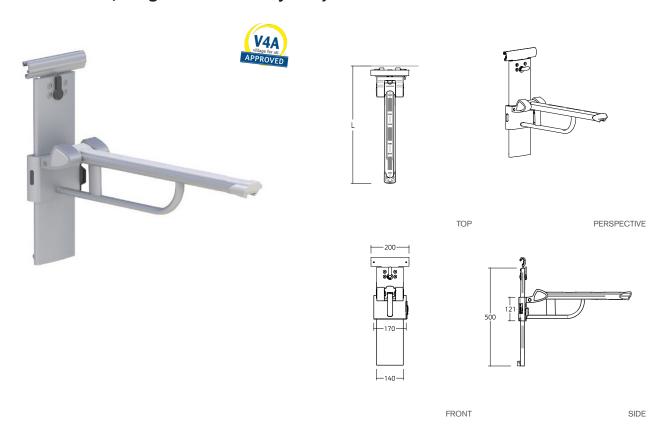

## 21-14XR/L-\*-A/C Lift-up arm support

## for horizontal track, height and sideways adjustable

## PRODUCT DATA:

**Item code:** 21-141R/L-\*-A/C, 21-142R/L-\*-A/C, 21-143R/L-\*-A/C

**Item Description:** Lift-up arm support for horizontal track, height and sideways adjustable.

**Length:** 60cm, 75cm & 90cm

Dimensions:NAIncludes:NAType:NA

**Flexibility:** Removable, height adjustable.

Adjustability: Manually adjustable.

Materials:Aluminium, Stainless steel, ABS, Nylon.Finish:Anodized, Similar stainless steel.Colour:\*White; red; blue; black; dark grey.

Max loading weight: NA

Max user weight: 150 kg - 330 lbs/1m

Country of Origin: Italy.

<sup>\*</sup>The above data cannot be binding, Profilo Smart Ltd. reserves itself the right to make technical or aesthetic modifications without notice at any time. PROFILO SMART LTD. Guinness Enterprise Centre, Taylor's Lane, Dublin, D08, Ireland. Phone: +353 (0)1 687 4074 Email: info@profilosmart.com