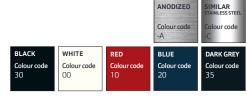

Dimensions:NAIncludes:NAType:NA

**Flexibility:** Removable, height adjustable.

Adjustability: Manually adjustable.

Materials:Aluminium, Stainless steel, ABS, Nylon.Finish:Anodized, Similar stainless steel.Colour:\*White; red; blue; black; dark grey.