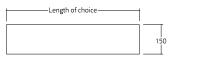

## PRODUCT DATA:

| Item code:          | 15-501-XX                    |
|---------------------|------------------------------|
| Item Description:   | Insert for cover.            |
| Length:             | Any Length of choice.        |
| Dimensions:         | NA                           |
| Includes:           | NA                           |
| Туре:               | NA                           |
| Flexibility:        | NA                           |
| Adjustability:      | NA                           |
| Materials:          | ABS.                         |
| Finish:             | Varnished.                   |
| Colour:             | Select any colour of choice. |
| Max loading weight: | NA                           |
| Max user weight:    | NA                           |
| Country of Origin:  | Italy.                       |