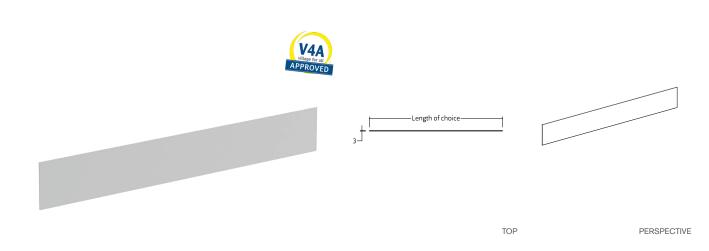

## TECHNICAL DATA SHEET

15-501-XX\* Insert for cover

+-3

FRONT

SIDE

## PRODUCT DATA:

| Item code:          | 15-501-XX                    |
|---------------------|------------------------------|
| Item Description:   | Insert for cover.            |
| Length:             | Any Length of choice.        |
| Dimensions:         | NA                           |
| Includes:           | NA                           |
| Туре:               | NA                           |
| Flexibility:        | NA                           |
| Adjustability:      | NA                           |
| Materials:          | ABS.                         |
| Finish:             | Varnished.                   |
| Colour:             | Select any colour of choice. |
| Max loading weight: | NA                           |
| Max user weight:    | NA                           |
| Country of Origin:  | Italy.                       |