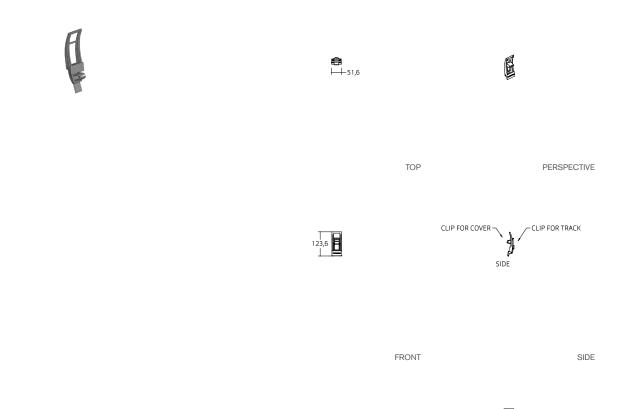

## TECHNICAL DATA SHEET

15-221-35\* Cover lifter

## PRODUCT DATA:

| Item code:          | 15-221-35               |
|---------------------|-------------------------|
| Item Description:   | Cover lifter.           |
| Length:             | NA                      |
| Dimensions:         | NA                      |
| Includes:           | NA                      |
| Туре:               | NA                      |
| Flexibility:        | Removable               |
| Adjustability:      | NA                      |
| Materials:          | Nylon, stainless steel. |
| Finish:             | NA                      |
| Colour:             | Dark Grey.              |
| Max loading weight: | NA                      |
| Max user weight:    | NA                      |
| Country of Origin:  | Italy.                  |